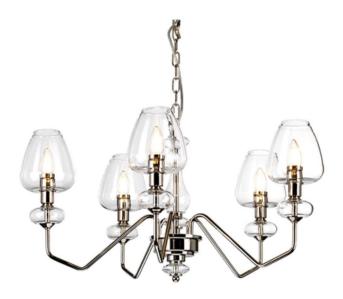

## ELSTEAD-LIGHTING CORP DE ILUMINAT SUSPENDAT, LUSTRA ARMAND 5 LIGHT CHANDELIER – POLISHED NICKEL

Armand is a large range of ceiling fittings suitable for a wide array of interior spaces, in two very contrasting finishes of the edgy aged brass/charcoal or classic polished nickel. Its unique glass shades and angular arms create a bold sihouette and a twist on the classic J arm fitting style. Fitting Height: 401mm

Width: 732mm

Projection/Depth: 732mm Minimum Drop: 500mm Maximum Drop: 2028mm

Finish: Polished Nickel Plated With Clear Glass Shades

Family: Armand

interiorexterior: Interior Number of lamps: 5 Maximum Wattage: 40

Socket: E14

Voltage: 220-240v Product Type: Chandelier

Chain Length: Chain – 1500mm Pret: 2.836,61 LEI (TVA inclus)

Detalii online: https://www.materialeelectrice.ro/corp-de-iluminat-suspendat-lustra-armand-5-light-