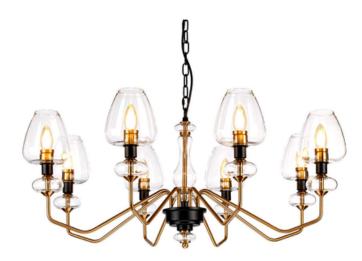

## ELSTEAD-LIGHTING CORP DE ILUMINAT SUSPENDAT, LUSTRA ARMAND 8 LIGHT CHANDELIER – AGED BRASS

Armand is a large range of ceiling fittings suitable for a wide array of interior spaces, in two very contrasting finishes of the edgy aged brass/charcoal or classic polished nickel. Its unique glass shades and angular arms create a bold sihouette and a twist on the classic J arm fitting style. Fitting Height: 401mm Width: 912mm Projection/Depth: 912mm Minimum Drop: 500mm Maximum Drop: 3528mm Finish: Aged Brass Plated And Charcoal Black Paint Family: Armand interiorexterior: Interior Number of lamps: 8 Maximum Wattage: 40 Socket: E14 Voltage: 220-240v Product Type: Chandelier Chain Length: Chain – 3000mm Pret: 4.269,84 LEI (TVA inclus)