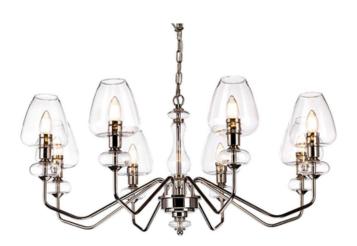

## ELSTEAD-LIGHTING CORP DE ILUMINAT SUSPENDAT, LUSTRA ARMAND 8 LIGHT CHANDELIER – POLISHED NICKEL

Armand is a large range of ceiling fittings suitable for a wide array of interior spaces, in two very contrasting finishes of the edgy aged brass/charcoal or classic polished nickel. Its unique glass shades and angular arms create a bold sihouette and a twist on the classic J arm fitting style. Fitting Height: 401mm

Width: 912mm

Projection/Depth: 912mm Minimum Drop: 500mm Maximum Drop: 3528mm

Finish: Polished Nickel Plated With Clear Glass Shades

Family: Armand

interiorexterior: Interior Number of lamps: 8 Maximum Wattage: 40

Socket: E14

Voltage: 220-240v Product Type: Chandelier

Chain Length: Chain – 3000mm Pret: 4.269,84 LEI (TVA inclus)

Detalii online: https://www.materialeelectrice.ro/corp-de-iluminat-suspendat-lustra-armand-8-light-