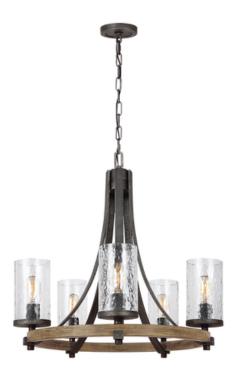

## ELSTEAD-LIGHTING CORP DE ILUMINAT SUSPENDAT, LUSTRA ANGELO 5 LIGHT CHANDELIERS

Influenced by both rustic and industrial designs, the Angelo collection celebrates the beauty of rugged imperfection. The thick wavy glass shades complement the two-toned finish of Distressed Weathered Oak and a richly textured Slated Grey Metal finish. Fitting Height: 524mm

Width: 610mm

Projection/Depth: 610mm Minimum Drop: 616mm Maximum Drop: 2174mm

Finish: Distressed Weathered Oak / Slate Grey Metal

Family: Angelo

interiorexterior: Interior Number of lamps: 5 Maximum Wattage: 60

Socket: E27

Voltage: 220-240v Product Type: Chandelier

Chain Length: Chain – 1524mm Feature 1: Rustic industrial influence Feature 2: Thick wavy glass shades

Feature 3: Two-tone finish of Distressed Weathered Oak and Slated Grey Metal