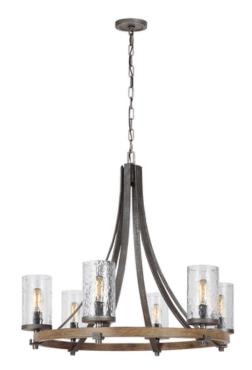

## ELSTEAD-LIGHTING CORP DE ILUMINAT SUSPENDAT, LUSTRA ANGELO 6 LIGHT CHANDELIERS

Influenced by both rustic and industrial designs, the Angelo collection celebrates the beauty of rugged imperfection. The thick wavy glass shades complement the two-toned finish of Distressed Weathered Oak and a richly textured Slated Grey Metal finish.Fitting Height: 594mm Width: 772mm Projection/Depth: 772mm Minimum Drop: 688mm Maximum Drop: 2243mm Finish: Distressed Weathered Oak / Slate Grey Metal Family: Angelo interiorexterior: Interior Number of lamps: 6 Maximum Wattage: 60 Socket: E27 Voltage: 220-240v Product Type: Chandelier Chain Length: Chain – 1524mm Feature 1: Rustic industrial influence Feature 2: Thick wavy glass shades Feature 3: Two-tone finish of Distressed Weathered Oak and Slated Grey Metal Pret: 3.302,41 LEI (TVA inclus)