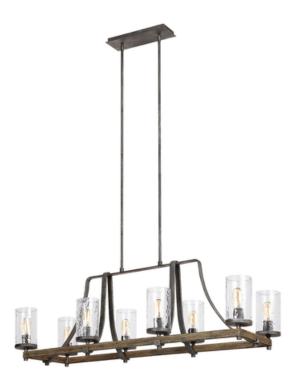

## ELSTEAD-LIGHTING CORP DE ILUMINAT SUSPENDAT, LUSTRA ANGELO 8 LIGHT ISLE CHANDELIERS

Influenced by both rustic and industrial designs, the Angelo collection celebrates the beauty of rugged imperfection. The thick wavy glass shades complement the two-toned finish of Distressed Weathered Oak and a richly textured Slated Grey Metal finish. Fitting Height: 423mm

Width: 1168mm

Projection/Depth: 406mm Minimum Drop: 651mm Maximum Drop: 1871mm

Finish: Distressed Weathered Oak / Slate Grey Metal

Family: Angelo

interiorexterior: Interior Number of lamps: 8 Maximum Wattage: 60

Socket: E27

Voltage: 220-240v Product Type: Chandelier

Rods Supplied: Rods – 8 x 305mm & amp; 2 x 152mm

Feature 1: Rustic industrial influence Feature 2: Thick wavy glass shades

Feature 3: Two-tone finish of Distressed Weathered Oak and Slated Grey Metal