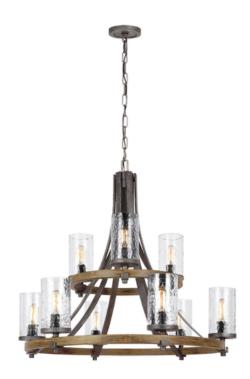

## ELSTEAD-LIGHTING CORP DE ILUMINAT SUSPENDAT, LUSTRA ANGELO 9 LIGHT CHANDELIERS

Influenced by both rustic and industrial designs, the Angelo collection celebrates the beauty of rugged imperfection. The thick wavy glass shades complement the two-toned finish of Distressed Weathered Oak and a richly textured Slated Grey Metal finish. Fitting Height: 791mm

Width: 829mm

Projection/Depth: 829mm Minimum Drop: 898mm Maximum Drop: 3074mm

Finish: Distressed Weathered Oak / Slate Grey Metal

Family: Angelo

interiorexterior: Interior Number of lamps: 9 Maximum Wattage: 60

Socket: E27

Voltage: 220-240v Product Type: Chandelier

Chain Length: Chain – 2134mm Feature 1: Rustic industrial influence Feature 2: Thick wavy glass shades

Feature 3: Two-tone finish of Distressed Weathered Oak and Slated Grey Metal