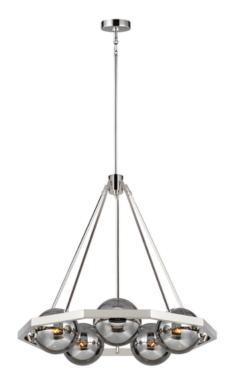

## ELSTEAD-LIGHTING CORP DE ILUMINAT SUSPENDAT, LUSTRA HARPER 5 LIGHT CHANDELIERS

The Harper collection has an authentic industrial look with machinery-inspired hardware. It is modernised with a sleek Polished Nickel finish and the eye-catching plated smoke glass globes that surround each light source.Fitting Height: 762mm Width: 775mm Projection/Depth: 775mm Minimum Drop: 851mm Maximum Drop: 2223mm Finish: Polished Nickel Family: Harper interiorexterior: Interior Number of lamps: 5 Maximum Wattage: 60 Socket: E14 Voltage: 220-240v Product Type: Chandelier Rods Supplied: Rods – 4 x 305mm & amp; 1 x 152mm Feature 1: Plated smoke glass globes Feature 2: Authentic industrial look Machinery-inspired hardware Pret: 6.312,19 LEI (TVA inclus)