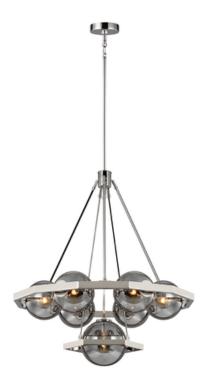

## ELSTEAD-LIGHTING CORP DE ILUMINAT SUSPENDAT, LUSTRA HARPER 7 LIGHT CHANDELIERS

The Harper collection has an authentic industrial look with machinery-inspired hardware. It is modernised with a sleek Polished Nickel finish and the eye-catching plated smoke glass globes that surround each light source. Fitting Height: 692mm

Width: 813mm

Projection/Depth: 813mm Minimum Drop: 1003mm Maximum Drop: 2375mm Finish: Polished Nickel

Family: Harper

interiorexterior: Interior Number of lamps: 7 Maximum Wattage: 60

Socket: E14

Voltage: 220-240v Product Type: Chandelier

Rods Supplied: Rods – 4 x 305mm & amp; 1 x 152mm

Feature 1: Plated smoke glass globes

Feature 2: Authentic industrial look Machinery-inspired hardware

Pret: 8.055,96 LEI (TVA inclus)

Detalii online: https://www.materialeelectrice.ro/corp-de-iluminat-suspendat-lustra-harper-7-light-chandeliers-299151