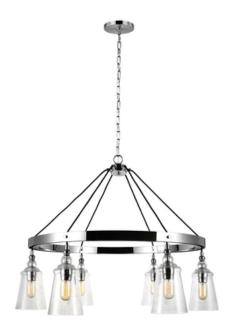

## ELSTEAD-LIGHTING CORP DE ILUMINAT SUSPENDAT, LUSTRA LORAS 6 LIGHT CHANDELIERS

The Loras collection is a contemporary take on historic industrial designs. It features clear seeded glass shades which hang from black fabric cords, with metalwork finished in Polished Chrome. Fitting Height: 686mm

Width: 943mm

Projection/Depth: 943mm Minimum Drop: 783mm Maximum Drop: 2350mm

Finish: Chrome Family: Loras

interiorexterior: Interior Number of lamps: 6 Maximum Wattage: 60

Socket: E27

Voltage: 220-240v Product Type: Chandelier

Chain Length: Chain – 1524mm

Feature 1: Contemporary take on historic industrial designs

Feature 2: Clear seeded glass shades

Feature 3: Black fabric cords Pret: 5.511,97 LEI (TVA inclus)

Detalii online: https://www.materialeelectrice.ro/corp-de-iluminat-suspendat-lustra-loras-6-light-chandeliers-