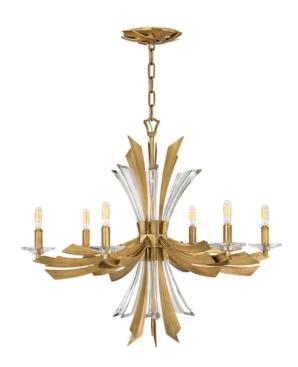

## ELSTEAD-LIGHTING CORP DE ILUMINAT SUSPENDAT, LUSTRA VIDA 6 LIGHT CHANDELIERS

Vida's modern design bursts with a flourishing style that is both highly dramatic and finely sculpted. A statement piece with crystal accents and unique canopy detailing, Vida injects a thrilling dash of contemporary inspiration to its surroundings. Fitting Height: 633mm

Width: 743mm

Projection/Depth: 743mm Minimum Drop: 725mm Maximum Drop: 3724mm Finish: Burnished Gold

Family: Vida

interiorexterior: Interior Number of lamps: 6 Maximum Wattage: 40

Socket: E14

Voltage: 220-240v Product Type: Chandelier

Chain Length: Chain – 3048mm Feature 1: Modern starburst shape Feature 2: Sculpted crystal accents Feature 3: Stylised canopy detail Pret: 11.973,46 LEI (TVA inclus)

Detalii online: https://www.materialeelectrice.ro/corp-de-iluminat-suspendat-lustra-vida-6-light-chandeliers-