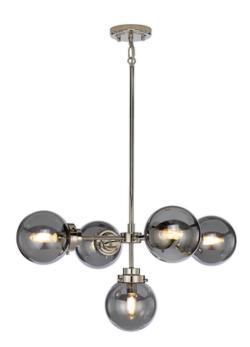

## ELSTEAD-LIGHTING CORP DE ILUMINAT SUSPENDAT, LUSTRA KULA 5 LIGHT CHANDELIER

Globe forms and linear arms combine to create a fresh take on the modern retro style. The semi-transparent mirror glass shades add glamour as well as practicality, in a range that offers style across modern and more classic interiors. Fitting Height: 341mm

Diameter: 674mm

Minimum Drop: 439mm Maximum Drop: 1459mm Finish: Polished Nickel Number of lamps: 5

Maximum Wattage: 8W LED

Socket: E14

Lamp Included: No LED Lamp Included: No Voltage: 220-240v 50hz Energy Rating: A – E

Build Materials: Steel, Smoke Mirror Glass

Brand: Elstead Lighting

Family: Kula

Interior/Exterior: Interior

Product Type: Chandelier Rods Supplied: Supplied with 2 x 310mm & 2 x 157mm & 2 x 100mm

rods.

Pret: 2.149,85 LEI (TVA inclus)