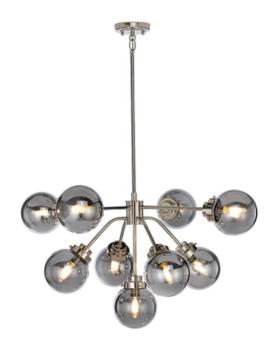

## ELSTEAD-LIGHTING CORP DE ILUMINAT SUSPENDAT, LUSTRA KULA 9 LIGHT CHANDELIER

Globe forms and linear arms combine to create a fresh take on the modern retro style. The semi-transparent mirror glass shades add glamour as well as practicality, in a range that offers style across modern and more classic interiors. Fitting Height: 481mm

Diameter: 880mm

Minimum Drop: 581mm Maximum Drop: 1601mm Finish: Polished Nickel Number of lamps: 9

Maximum Wattage: 8W LED

Socket: E14

Lamp Included: No LED Lamp Included: No Voltage: 220-240v 50hz Energy Rating: A – E

Build Materials: Steel, Smoke Mirror Glass

Brand: Elstead Lighting

Family: Kula

Interior/Exterior: Interior

Product Type: Chandelier Rods Supplied: Supplied with 2 x 310mm & 2 x 157mm & 2 x 100mm

rods.

Pret: 3.702,52 LEI (TVA inclus)