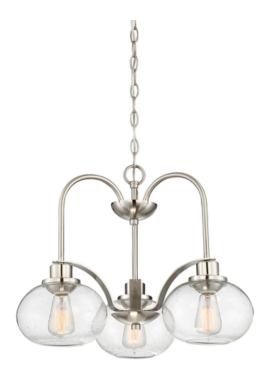

## ELSTEAD-LIGHTING CORP DE ILUMINAT SUSPENDAT, LUSTRA TRILOGY 3 LIGHT CHANDELIER – BRUSHED NICKEL

Now available in Brushed Nickel, Trilogy comes to life when used with Thomas Edison style LED filament lamps. A nostalgic yet chic design with clear seeded glass shade, Trilogy brings old world style to modern elegance. Fitting Height: 422mm

Diameter: 560mm

Minimum Drop: 531mm Maximum Drop: 1795mm Finish: Brushed Nickel

Class: Class I

Number of lamps: 3 Maximum Wattage: 60W

Socket: E27

Lamp Included: No Voltage: 220-240v 50hz Energy Rating: A – E

Build Materials: Metal, Seeded Glass

Brand: Quoizel Family: Trilogy

Interior/Exterior: Interior

Product Type: Chandelier Chain/Wire/Cord Length: 1219mm

Pret: 2.293,17 LEI (TVA inclus)

Detalii online: https://www.materialeelectrice.ro/corp-de-iluminat-suspendat-lustra-trilogy-3-light-