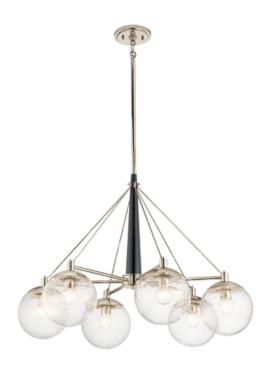

## ELSTEAD-LIGHTING CORP DE ILUMINAT SUSPENDAT, LUSTRA MARILYN 6 LIGHT CHANDELIERS

The Marilyn collection is the very definition of opposites attracting. Shiny Polished Nickel meets velvety Matte Black accents. Curvy globes meet linear arms. And modern style meets retro inspiration. Marilyn delivers a dose of versatility that works beautifully in both contemporary and classic spaces. Weight 16.55 kg

Dimensions  $80 \times 89 \times 42$  cm

Fitting Height: 635mm Diameter: 876mm

Minimum Drop: 768mm Maximum Drop: 1671mm Finish: Polished Nickel

Class: Class I

Number of lamps: 6 Maximum Wattage: 60W

Socket: E27

Lamp Included: No Voltage: 220-240v 50hz Energy Rating: A – E

Build Materials: Steel, Clear Seeded Glass

Brand: Kichler Family: Marilyn

Interior/Exterior: Interior

Product Type: Chandelier Spare Glass/Shade: GS1178

Ceiling Pan Height: 20mm

Ceiling Pan Width/Dia: O150mm

Rods Supplied: Supplied with 2 x 152mm & Samp; 2 x 305mm rods.

general 2 year guarantee

Pret: 5.894,17 LEI (TVA inclus)

Detalii online: https://www.materialeelectrice.ro/corp-de-iluminat-suspendat-lustra-marilyn-6-light-chandeliers-299114