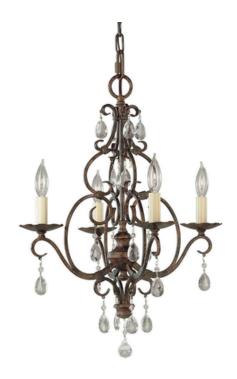

## ELSTEAD-LIGHTING CORP DE ILUMINAT SUSPENDAT, LUSTRA CHATEAU 4 LIGHT CHANDELIER

The Chateau takes influence from European Castles and Stately homes. This ornate 4 Lt chandelier is constructed of steel and finished in a Mocha Bronze finish.Box Dimensions: 39 x 39 x 51.5cm

Weight: 4.77kg Family: Chateau Brand: Feiss

Collection: Elstead Lighting Product Type: Chandelier Interior/Exterior: Interior Finish: Mocha Bronze Fitting Height: 549mm Diameter: 422mm

Diameter: 422mr Width: 422mm

Minimum Drop: 512mm (Semi Flush)

Maximum Drop: 2191mm Build Materials: Steel, Crystal

Number of lamps: 4 Maximum Wattage: 60W

Socket: E14

Lamps Included: No

Class: 1 Guarantee: general 2 year guarantee

Pret: 2.090,13 LEI (TVA inclus)