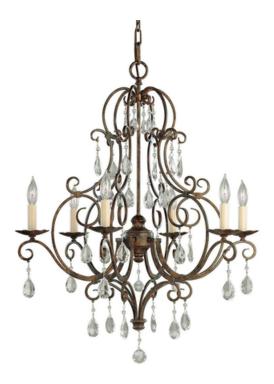

## ELSTEAD-LIGHTING CORP DE ILUMINAT SUSPENDAT, LUSTRA CHATEAU 6 LIGHT CHANDELIER

The Chateau takes influence from European Castles and Stately homes. This ornate 6 Lt chandelier is constructed of steel and finished in a Mocha Bronze finish.Box Dimensions: 38 x 71 x 71cm Weight: 9.2kg Family: Chateau **Brand:** Feiss Collection: Elstead Lighting Product Type: Chandelier Interior/Exterior: Interior Finish: Mocha Bronze Fitting Height: 762mm Diameter: 638mm Width: 638mm Minimum Drop: 683mm Maximum Drop: 2429mm Build Materials: Steel, Crystal Number of lamps: 6 Maximum Wattage: 60W Socket: E14 Lamps Included: No Class: 1 Guarantee: general 2 year guarantee Pret: 3.881,67 LEI (TVA inclus)