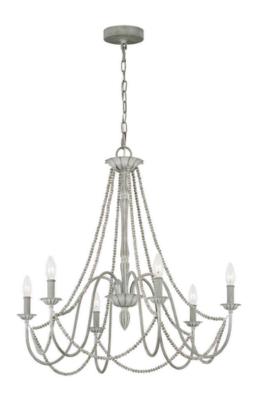

## ELSTEAD-LIGHTING CORP DE ILUMINAT SUSPENDAT, LUSTRA MARYVILLE 6 LIGHT CHANDELIER

The 6lt Maryville chandelier has soft feminine features in a French Country style. The floral inspired bobeches and delicate wood bead strands are all finished in a Weathered Washed Grey.Box Dimensions: 27.9

x 78.7 x 47.6cm Weight: 5.2kg Family: Maryville

Brand: Feiss

Collection: Elstead Lighting Product Type: Chandelier Interior/Exterior: Interior Finish: Washed Grey Fitting Height: 743mm Diameter: 711mm

Minimum Drop: 839mm Maximum Drop: 2406mm Build Materials: Steel, Wood

Number of lamps: 6 Maximum Wattage: 60W

Socket: E14

Width: 711mm

Lamps Included: No

Class: 1 Guarantee: general 2 year guarantee

Pret: 3.165,05 LEI (TVA inclus)

Detalii online: https://www.materialeelectrice.ro/corp-de-iluminat-suspendat-lustra-maryville-6-light-