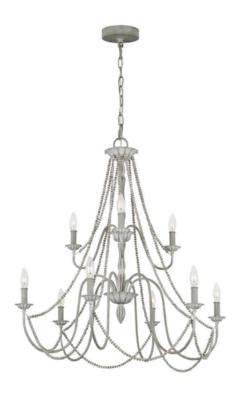

## ELSTEAD-LIGHTING CORP DE ILUMINAT SUSPENDAT, LUSTRA MARYVILLE 9 LIGHT CHANDELIER

The 9lt Maryville chandelier has soft feminine features in a French Country style. The floral inspired bobeches and delicate wood bead strands are all finished in a Weathered Washed Grey.Box Dimensions: 30.5

x 91.4 x 57.8cm Weight: 7.1kg Family: Maryville

Brand: Feiss

Collection: Elstead Lighting Product Type: Chandelier Interior/Exterior: Interior Finish: Washed Grey Fitting Height: 838mm Diameter: 813mm Width: 813mm

Minimum Drop: 934mm Maximum Drop: 3110mm Build Materials: Steel, Wood

Number of lamps: 9 Maximum Wattage: 60W

Socket: E14

Lamps Included: No

Class: 1 Guarantee: general 2 year guarantee

Pret: 5.076,03 LEI (TVA inclus)