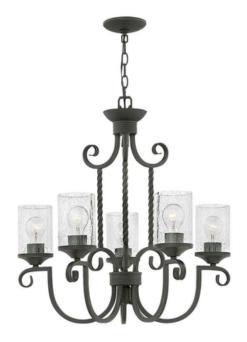

## ELSTEAD-LIGHTING CORP DE ILUMINAT SUSPENDAT, LUSTRA CASA 5 LIGHT CHANDELIER

Casa makes the most of its fine details: clear seedy glass, twisted wrought iron and hand-forged scrollwork in an Olde Black finish complete its rustic-chic appeal with a spanish flair.Box Dimensions: 69.9 x 38.1 x 42cm Weight: 8.75kg Family: Casa Brand: Hinkley Collection: Elstead Lighting Product Type: Chandelier Interior/Exterior: Interior Finish: Olde Black Fitting Height: 648mm Diameter: 635mm Width: 635mm Minimum Drop: 828mm Maximum Drop: 2300mm Build Materials: Aluminium, Clear Seeded Glass Number of lamps: 5 Maximum Wattage: 60W Socket: E27 Lamps Included: No Class: 1 Guarantee: general 2 year guarantee Pret: 4.030,97 LEI (TVA inclus)