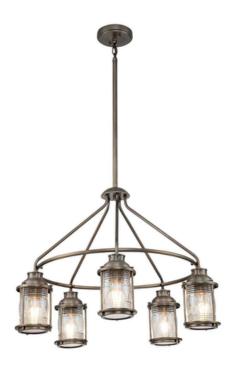

## ELSTEAD-LIGHTING CORP DE ILUMINAT SUSPENDAT, LUSTRA ASHLAND BAY 5 LIGHT OUTDOOR CHANDELIER

Add a little bit of colonial charm to your outdoor lighting with the Ashland Bay Collection. The traditional design is enhanced by a Burnished Bronze finish and clear seeded glass. Use with LED Edison-styled bulbs for time-honoured appeal. Family: Ashland Bay

Product Type: Chandelier

Box Dimensions: 72 x 45.5 x 57.5cm

Final Weight kg: 6.7kg Collection: Elstead Lighting

Brand: Kichler

Interior/Exterior: Exterior Fitting Height: 508mm Diameter: 663mm Width: 663mm

Minimum Drop: 624mm Maximum Drop: 1473mm Finish: Burnished Bronze

Build Materials: Brass, Aluminium, Clear Seeded Glass

Number of lamps: 5 Maximum Wattage: 60W

Socket: E27

Llamps Included: No IP Rating: IP44