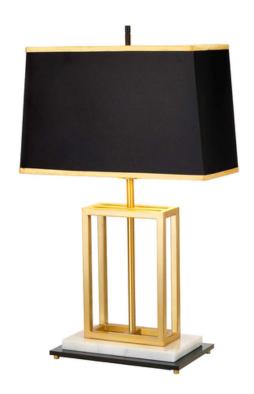

## ELSTEAD-LIGHTING VEIOZA ATLAS 1 LIGHT TABLE LAMP

Brushed Brass and Black with White Marble base complete with a Black tapered rectangular shade with Gold faux silk lining and trim. Finish: Brushed Brass

Class: Class I

Overall Height With Shade: 720mm

Base Height: 390mm Number of lamps: One Maximum Wattage: 60 Base Width: 320mm

Socket: E27

Base Projection: 200mm Lamp Included: No Shade Height: 280mm

Shade Width/Diameter: 450mm

Integrated LED: No Shade Depth: 200mm Voltage: 220-240v 50hz Energy Rating: A – E Build Materials: Steel Brand: Elstead Lighting

Family: Atlas

Interior/Exterior: Interior Product Style: Portables

Product Type: Table Lamp Made in England: No