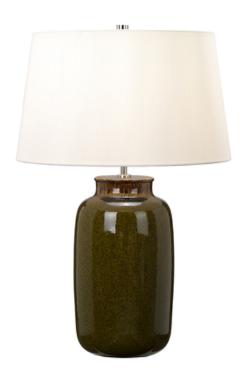

## ELSTEAD-LIGHTING VEIOZA KINGSTON VALE 1 LIGHT TABLE LAMP

This rich Olive Green reactive glazed ceramic vase is completed with an Ivory polycotton tapered cylinder shade and Polished Nickel finial. Overall Height With Shade: 655mm

Class: Class I

Base Height: 357mm Number of lamps: One Base Diameter: 202mm Maximum Wattage: 60

Socket: E27

Lamp Included: No Shade Height: 250mm Integrated LED: No

Shade Top Width: 360mm Shade Bottom Width: 430mm