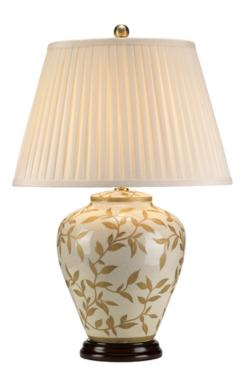

## ELSTEAD-LIGHTING VEIOZA LEAVES BROWN GOLD 1 LIGHT TABLE LAMP

Chinese Porcelain table lamp with Brown and Gold leaves painted over a Cream crackle glaze. Fitted with a wooden base, Cream polycotton knife pleat shade, and Aged Brass finial.Weight 4.24 kg Finish: Brown and Gold Class: Class I Overall Height With Shade: 620mm Base Height: 310mm Number of lamps: One Base Diameter: 240mm Maximum Wattage: 60 Socket: E27 Lamp Included: No Shade Height: 265mm Integrated LED: No Shade Top Width: 275mm Shade Bottom Width: 410mm Voltage: 220-240v 50hz Energy Rating: A - E**Build Materials: Porcelain** Brand: Elstead Lighting Family: Leaves Br Gl Interior/Exterior: Interior Product Style: Portables Product Type: Table Lamp Country of Origin: Great Britain Made in England: No Barcode: 5024005367918 General 2 Year Guarantee