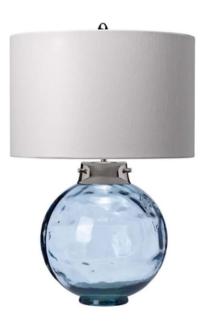

## ELSTEAD-LIGHTING VEIOZA KARA TABLE LAMP – BLUE

The Kara is a charming range of tinted glass table-lamps with bases made from recycled glass. Completed with elegant details and faux silk shades hand-made in the UK, this highly placeable collection works well in a variety of interior spaces.Base+Shade: 555mm Width: 355mm Projection/Depth: 350mm Finish: Metalwork Polished Nickel - Glassware Blue Family: Kara interiorexterior: Interior Shade Height: 230mm Shade Width/Diameter: 355mm Shade Finish: Hepple white Number of lamps: 1 Maximum Wattage: 60 Socket: E27 Voltage: 220-240v Product Type: Table Lamp Pret: 1.433,23 LEI (TVA inclus)