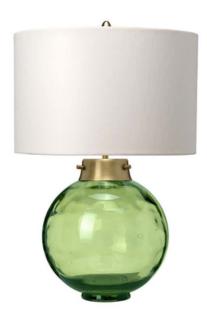

## ELSTEAD-LIGHTING VEIOZA KARA TABLE LAMP – DARK GREEN

The Kara is a charming range of tinted glass table-lamps with bases made from recycled glass. Completed with elegant details and faux silk shades hand-made in the UK, this highly placeable collection works well in a variety of interior spaces.Base+Shade: 555mm

Width: 355mm

Projection/Depth: 350mm

Finish: Metalwork Aged Brass - Glassware Dark Green

Family: Kara

interiorexterior: Interior Shade Height: 230mm

Shade Width/Diameter: 355mm

Shade Finish: Origami Number of lamps: 1 Maximum Wattage: 60

Socket: E27

Voltage: 220-240v Product Type: Table Lamp

Colour Profile: Green

Pret: 1.433,23 LEI (TVA inclus)

Detalii online: https://www.materialeelectrice.ro/veioza-kara-table-lamp-dark-green-298849