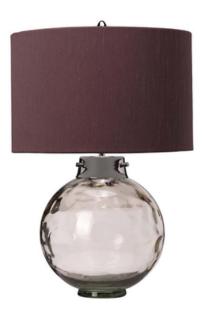

## ELSTEAD-LIGHTING VEIOZA KARA TABLE LAMP – SMOKE

The Kara is a charming range of tinted glass table-lamps with bases made from recycled glass. Completed with elegant details and faux silk shades hand-made in the UK, this highly placeable collection works well in a variety of interior spaces.Base+Shade: 555mm Width: 355mm Projection/Depth: 350mm Finish: Metalwork Polished Nickel - Glassware Smoke Family: Kara interiorexterior: Interior Shade Height: 230mm Shade Width/Diameter: 355mm Shade Finish: Larkspur Number of lamps: 1 Maximum Wattage: 60 Socket: E27 Voltage: 220-240v Product Type: Table Lamp Pret: 1.433,23 LEI (TVA inclus)