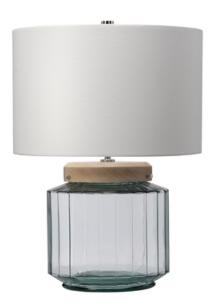

## ELSTEAD-LIGHTING VEIOZA LUGA TABLE LAMP – NATURAL

Luga's distinct recycled glass base with its strong vertical lines casts a bold yet elegant visual appeal. Topped with its wooden cap and fine metal details, Luga balances contemporary style with a warmer earthier feel. It is complemented with a polycotton drum shade hand-crafted in the UK. Weight 4.55 kg

Dimensions  $34 \times 38 \times 38$  cm

Fitting Height: 514mm

Width: 355mm

Projection/Depth: 355mm

Finish: Metalwork Polished Nickel – Glassware Clear/Natural – Wood Natural Light

Family: Luga

interiorexterior: Interior Shade Height: 230mm

Shade Width/Diameter: 355mm

Shade Finish: White Number of lamps: 1 Maximum Wattage: 60

Socket: E27

Voltage: 220-240v Product Type: Table Lamp

Pret: 1.439,20 LEI (TVA inclus)

Detalii online: https://www.materialeelectrice.ro/veioza-luga-table-lamp-natural-298847