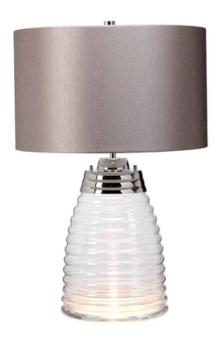

## ELSTEAD-LIGHTING VEIOZA MILNE TABLE LAMP – GREY

Undulating blown clear glass table lamp fitted with Polished Nickel metalwork. Features a 4-way switch to light both the shade and base. Complete with a Fog grey textured satin shade hand-crafted in the UK.Country

of Origin: Poland (glass) UK shade and assembly

Fitting Height: 643mm

Width: 410mm

Projection/Depth: 410mm

Finish: Metalwork Polished Nickel – Glassware Clear

Family: Milne

interiorexterior: Interior Shade Height: 250mm

Shade Width/Diameter: 410mm

Shade Finish: Fog Number of lamps: 1 Maximum Wattage: 60

Socket: E27

Voltage: 220-240v

Product Type: Table Lamp Pret: 1.922,92 LEI (TVA inclus)

Detalii online: https://www.materialeelectrice.ro/veioza-milne-table-lamp-grey-298838