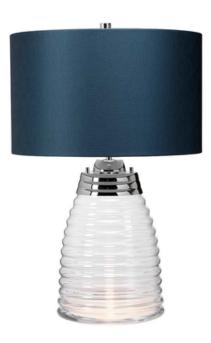

## ELSTEAD-LIGHTING VEIOZA MILNE TABLE LAMP – TEAL

Undulating blown clear glass table lamp fitted with Polished Nickel metalwork. Features a 4-way switch to light both the shade and base. Complete with a Teal textured satin shade hand-crafted in the UK.Country of Origin: Poland (glass) UK shade and assembly Fitting Height: 643mm Width: 410mm Projection/Depth: 410mm Finish: Metalwork Polished Nickel – Glassware Clear Family: Milne interiorexterior: Interior Shade Height: 250mm Shade Width/Diameter: 410mm Shade Finish: Teal Number of lamps: 1 Maximum Wattage: 60 Socket: E27 Voltage: 220-240v Product Type: Table Lamp Pret: 1.922,92 LEI (TVA inclus)