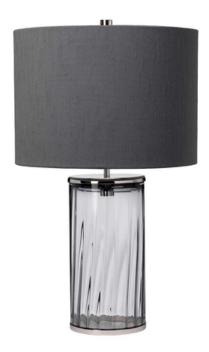

## ELSTEAD-LIGHTING VEIOZA RENO TABLE LAMP – SMOKE – POLISHED NICKEL

Blown glass table lamp with a prismatic texture and Smoked tint. Completed with crisp Polished Nickel details and a Whale grey faux silk shade with silver metallic inner. Country of Origin: Poland ( glass ) UK

shade and assembly Fitting Height: 604mm

Width: 355mm

Projection/Depth: 355mm

Finish: Metalwork Polished Nickel - Glassware Smoke

Family: Reno

interiorexterior: Interior Shade Height: 255mm

Shade Width/Diameter: 355mm

Shade Finish: Whale Number of lamps: 1 Maximum Wattage: 60

Socket: E27

Voltage: 220-240v

Product Type: Table Lamp Pret: 1.845,29 LEI (TVA inclus)

Detalii online: https://www.materialeelectrice.ro/veioza-reno-table-lamp-smoke-polished-nickel-298833