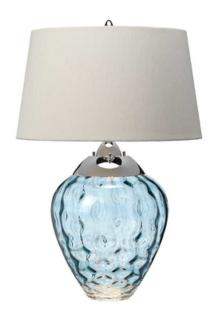

## ELSTEAD-LIGHTING VEIOZA SAMARA TABLE LAMP – LIGHT BLUE

Samara's textured blown glass, classic polished nickel metal-work and beautiful hand-made fabric shades combine to form an arresting and gorgeous table-lamp. Combined with a 4-way switch, this design features independent light sources for the shade and the glass. ( GU10 supplied )Country of Origin: Poland ( glass )

UK shade and assembly Fitting Height: 715mm

Width: 457mm

Projection/Depth: 457mm

Finish: Metal Work Polished Nickel - Glassware Light Blue

Family: Samara

interiorexterior: Interior Shade Height: 265mm Shade Top: 380mm shade-bottom: 457mm Shade Finish: Scallop Number of lamps: 1 Maximum Wattage: 60