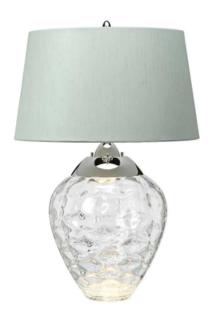

## ELSTEAD-LIGHTING VEIOZA SAMARA TABLE LAMP – CLEAR

Samara's textured blown glass, classic polished nickel metal-work and beautiful hand-made fabric shades combine to form an arresting and gorgeous table-lamp. Combined with a 4-way switch, this design features independent light sources for the shade and the glass. ( GU10 supplied )Country of Origin: Poland ( glass )

UK shade and assembly Fitting Height: 715mm

Width: 457mm

Projection/Depth: 457mm

Finish: Metal Work Polished Nickel - Glassware Clear

Family: Samara

interiorexterior: Interior Shade Height: 265mm Shade Top: 380mm shade-bottom: 457mm Shade Finish: Chateau Number of lamps: 1 Maximum Wattage: 60