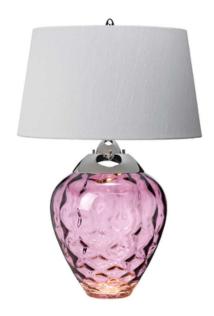

## ELSTEAD-LIGHTING VEIOZA SAMARA TABLE LAMP – PLUM

Samara's textured blown glass, classic polished nickel metal-work and beautiful hand-made fabric shades combine to form an arresting and gorgeous table-lamp. Combined with a 4-way switch, this design features independent light sources for the shade and the glass. ( GU10 supplied )Country of Origin: Poland ( glass )

UK shade and assembly Fitting Height: 715mm

Width: 457mm

Projection/Depth: 457mm

Finish: Metal Work Polished Nickel - Glassware Plum

Family: Samara

interiorexterior: Interior Shade Height: 265mm Shade Top: 380mm shade-bottom: 457mm Shade Finish: Titanium Number of lamps: 1 Maximum Wattage: 60