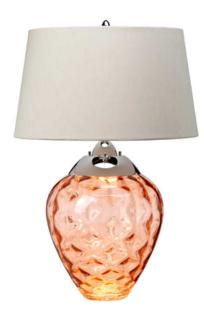

## ELSTEAD-LIGHTING VEIOZA SAMARA TABLE LAMP – SALMON

Samara's textured blown glass, classic polished nickel metal-work and beautiful hand-made fabric shades combine to form an arresting and gorgeous table-lamp. Combined with a 4-way switch, this design features independent light sources for the shade and the glass. (GU10 supplied )Country of Origin: Poland (glass) UK shade and assembly Fitting Height: 715mm Width: 457mm Projection/Depth: 457mm Finish: Metal Work Polished Nickel – Glassware Salmon Family: Samara interiorexterior: Interior Shade Height: 265mm Shade Top: 380mm shade-bottom: 457mm Shade Finish: Scallop Number of lamps: 1 Maximum Wattage: 60 Socket: E27 Voltage: 220-240v Product Type: Table Lamp Pret: 2.358,86 LEI (TVA inclus)