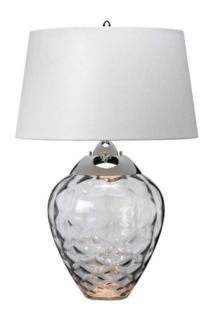

## ELSTEAD-LIGHTING VEIOZA SAMARA TABLE LAMP – SMOKE

Samara's textured blown glass, classic polished nickel metal-work and beautiful hand-made fabric shades combine to form an arresting and gorgeous table-lamp. Combined with a 4-way switch, this design features independent light sources for the shade and the glass. ( GU10 supplied )Country of Origin: Poland ( glass )

UK shade and assembly Fitting Height: 715mm

Width: 457mm

Projection/Depth: 457mm

Finish: Metal Work Polished Nickel - Glassware Smoke

Family: Samara

interiorexterior: Interior Shade Height: 265mm Shade Top: 380mm shade-bottom: 457mm Shade Finish: Hepple white