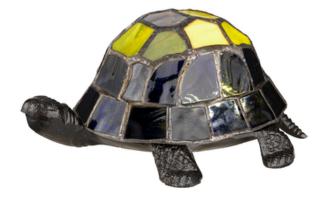

## ELSTEAD-LIGHTING VEIOZA TIFFANY ANIMAL LAMPS TORTOISE TIFFANY LAMP

Create a point of intrigue in your home with these eye catching accent lamps. Brighten an entryway or bedroom with these charming handcrafted animals which also makes great conversation pieces. Each one has Tiffany style glass panels individually arranged and bases with an Architectural Bronze finish. Please note: This lamp is battery powered.Fitting Height: 101mm Projection/Depth: 210mm Finish: Architectural Bronze Socket: Integrated LED Lamp Included: No Integrated LED: Yes Voltage: 3 x AAA [1.5V] battery Build Materials: Tiffany Glass Brand: Quoizel Family: Tiffany Animal Lamps Interior/Exterior: Interior Product Type: Table Lamp