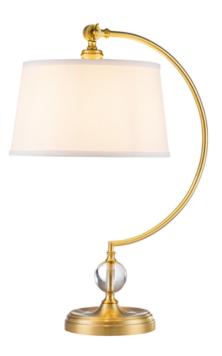

## ELSTEAD-LIGHTING VEIOZA JENKINS 1 LIGHT TABLE LAMP (COMPLETE WITH CREAM SHADE)

The Jenkins table lamp has an elegant arch in Brushed Brass finish with a glass ball accent and includes a Cream linen hardback shade.Family: Jenkins Product Type: Table Lamp Box Dimensions: 71.2 x 41.2 x 26.7cm Final Weight kg: 3.14kg Collection: Elstead Lighting Brand: Quoizel Interior/Exterior: Interior Fitting Height: 626mm Diameter: 331mm Width: 331mm Minimum Drop: 500mm Maximum Drop: 975mm Finish: Brushed Brass Build Materials: Steel, Glass, Linen Number of lamps: 1 Maximum Wattage: 60W Socket: E27 Llamps Included: No Class: 1 Guarantee: general 2 year guarantee Pret: 1.672,10 LEI (TVA inclus)