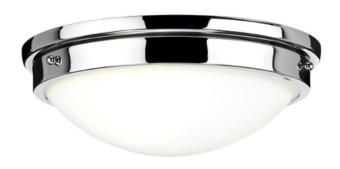

## ELSTEAD-LIGHTING CORP DE ILUMINAT DECORATIV PENTRU EXTERIOR, GRAVITY 2 LIGHT FLUSH LIGHT – POLISHED CHROME

With its clean lines and soft arcs, the Gravity flush defines contemporary styling. It is finished in either Polished Nickel or Polished Chrome and includes a White Opal Etched glass shade. Weight 2.7 kg

Dimensions  $19 \times 40 \times 40$  cm

Fitting Height: 108mm

Width: 318mm

Projection/Depth: 318mm Finish: Polished Chrome

Family: Gravity

interiorexterior: Interior Number of lamps: 2 Maximum Wattage: 60

Socket: E27

Voltage: 220-240v Product Type: Flush Light

Pret: 895,77 LEI (TVA inclus)

Detalii online: https://www.materialeelectrice.ro/corp-de-iluminat-decorativ-pentru-exterior-gravity-2-light-flush-light-polished-chrome-298624