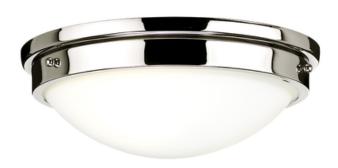

## ELSTEAD-LIGHTING CORP DE ILUMINAT DECORATIV PENTRU EXTERIOR, GRAVITY 2 LIGHT FLUSH LIGHT – POLISHED NICKEL

With its clean lines and soft arcs, the Gravity flush defines contemporary styling. It is finished in either Polished Nickel or Polished Chrome and includes a White Opal Etched glass shade. Weight 2.7 kg

Dimensions  $19 \times 40 \times 40$  cm

Fitting Height: 108mm

Width: 318mm

Projection/Depth: 318mm Finish: Polished Nickel

Family: Gravity

interiorexterior: Interior Number of lamps: 2 Maximum Wattage: 60

Socket: E27

Voltage: 220-240v Product Type: Flush Light

Pret: 895,77 LEI (TVA inclus)

Detalii online: https://www.materialeelectrice.ro/corp-de-iluminat-decorativ-pentru-exterior-gravity-2-light-flush-light-polished-nickel-298623