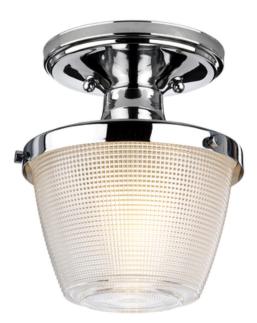

## ELSTEAD-LIGHTING CORP DE ILUMINAT DECORATIV PENTRU EXTERIOR, DUBLIN 1 LIGHT SEMI-FLUSH MOUNT – POLISHED CHROME

The Dublin bathroom collection features detailed pressed glass shades with a textured look complemented by a Polished Chrome or Painted Natural Brass effect, creating a sophisticated fitting suitable for any home.Fitting Height: 205mm Product Style: Bathroom Diameter: 182mm Finish: Polished Chrome IP Rating: IP44 Number of lamps: 1 Maximum Wattage: 60W Socket: E27 Lamp Included: No Voltage: 220-240v 50hz Energy Rating: A – E Build Materials: Steel, Glass Brand: Quoizel Family: Dublin Interior/Exterior: Interior Product Type: Flush Light