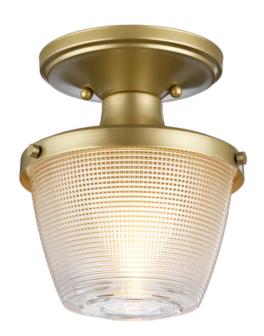

## ELSTEAD-LIGHTING CORP DE ILUMINAT DECORATIV PENTRU EXTERIOR, DUBLIN 1 LIGHT SEMI-FLUSH MOUNT – PAINTED NATURAL BRASS

The Dublin bathroom collection features detailed pressed glass shades with a textured look complemented by a Polished Chrome or Painted Natural Brass effect, creating a sophisticated fitting suitable for any

home.Fitting Height: 205mm Product Style: Bathroom Diameter: 182mm

Diameter: 182mm

Finish: Painted Natural Brass

IP Rating: IP44 Number of lamps: 1 Maximum Wattage: 60W

Socket: E27

Lamp Included: No Voltage: 220-240v 50hz Energy Rating: A – E

Build Materials: Steel, Glass

Brand: Quoizel Family: Dublin

Interior/Exterior: Interior Product Type: Flush Light

Pret: 1.128,67 LEI (TVA inclus)

Detalii online: https://www.materialeelectrice.ro/corp-de-iluminat-decorativ-pentru-exterior-dublin-1-light-semi-flush-mount-painted-natural-brass-298612