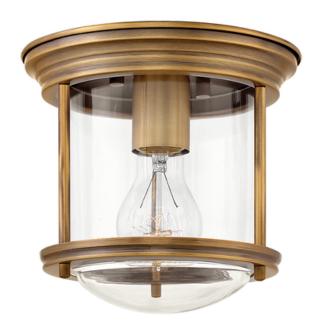

## ELSTEAD-LIGHTING CORP DE ILUMINAT DECORATIV PENTRU EXTERIOR, HADRIAN 1 LIGHT FLUSH MOUNT – CLEAR GLASS – BRUSHED BRONZE

Hadrian is a retro-styled collection available in four classic finish options: Antique Nickel, Brushed Bronze, Chrome and Oil Rubbed Bronze. The etched opal or clear one piece glass shade features a slim design that will complement a variety of decors. These petite fittings are a great decorative alternative to recessed

lighting.Weight 1.63 kg

Dimensions  $26 \times 26 \times 25.5$  cm

Fitting Height: 185mm Product Style: Bathroom

Diameter: 196mm

Finish: Brushed Bronze with clear glass

Class: Class I IP Rating: IP44 Number of lamps: 1 Maximum Wattage: 60W

Socket: E27

Lamp Included: No Voltage: 220-240v 50hz Energy Rating: A – E

Build Materials: Steel, Clear Glass

Brand: Hinkley Family: Hadrian

Interior/Exterior: Interior

Product Type: Flush Light Spare Glass/Shade: GS1167