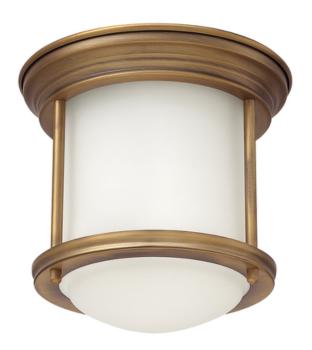

## ELSTEAD-LIGHTING CORP DE ILUMINAT DECORATIV PENTRU EXTERIOR, HADRIAN 1 LIGHT FLUSH MOUNT – OPAL GLASS – BRUSHED BRONZE

Hadrian is a retro-styled collection available in four classic finish options: Antique Nickel, Brushed Bronze, Chrome and Oil Rubbed Bronze. The etched opal or clear one piece glass shade features a slim design that will complement a variety of decors. These petite fittings are a great decorative alternative to recessed

lighting.Weight 1.63 kg

Dimensions  $26 \times 26 \times 25.5$  cm

Fitting Height: 185mm Product Style: Bathroom

Diameter: 196mm

Finish: Brushed Bronze with opal glass

Class: Class I IP Rating: IP44 Number of lamps: 1 Maximum Wattage: 60W

Socket: E27

Lamp Included: No Voltage: 220-240v 50hz Energy Rating: A – E

Build Materials: Steel, Etched Opal Glass

Brand: Hinkley Family: Hadrian

Interior/Exterior: Interior

Product Type: Flush Light Spare Glass/Shade: GS1173