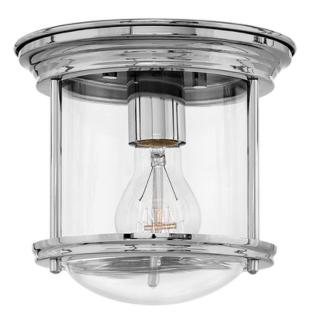

## ELSTEAD-LIGHTING CORP DE ILUMINAT DECORATIV PENTRU EXTERIOR, HADRIAN 1 LIGHT FLUSH MOUNT – CLEAR GLASS – CHROME

Hadrian is a retro-styled collection available in four classic finish options: Antique Nickel, Brushed Bronze, Chrome and Oil Rubbed Bronze. The etched opal or clear one piece glass shade features a slim design that will complement a variety of decors. These petite fittings are a great decorative alternative to recessed lighting.Weight 1.7 kg Dimensions  $26 \times 26 \times 25.5$  cm Fitting Height: 185mm Product Style: Bathroom Diameter: 196mm Finish: Chrome with clear glass Class: Class I IP Rating: IP44 Number of lamps: 1 Maximum Wattage: 60W Socket: E27 Lamp Included: No Voltage: 220-240v 50hz Energy Rating: A - EBuild Materials: Steel, Clear Glass Brand: Hinkley Family: Hadrian Interior/Exterior: Interior Product Type: Flush Light Spare Glass/Shade: GS1167 Ceiling Pan Height: 35mm Ceiling Pan Width/Dia: O196mm general 2 year guarantee Pret: 1.164,50 LEI (TVA inclus)