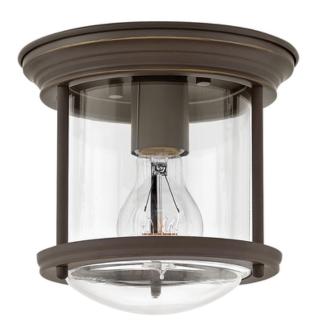

## ELSTEAD-LIGHTING CORP DE ILUMINAT DECORATIV PENTRU EXTERIOR, HADRIAN 1 LIGHT FLUSH MOUNT – CLEAR GLASS – OIL RUBBED BRONZE

Hadrian is a retro-styled collection available in four classic finish options: Antique Nickel, Brushed Bronze, Chrome and Oil Rubbed Bronze. The etched opal or clear one piece glass shade features a slim design that will complement a variety of decors. These petite fittings are a great decorative alternative to recessed

lighting.Weight 1.7 kg

Dimensions  $26 \times 26 \times 25.5$  cm

Fitting Height: 185mm Product Style: Bathroom

Diameter: 196mm

Finish: Oil Rubbed Bronze with clear glass

Class: Class I IP Rating: IP44 Number of lamps: 1 Maximum Wattage: 60W

Socket: E27

Lamp Included: No Voltage: 220-240v 50hz Energy Rating: A – E

Build Materials: Steel, Clear Glass

Brand: Hinkley Family: Hadrian

Interior/Exterior: Interior

Product Type: Flush Light Spare Glass/Shade: GS1167

Ceiling Pan Height: 35mm Ceiling Pan Width/Dia: O196mm

general 2 year guarantee

Pret: 1.164,50 LEI (TVA inclus)

| Detalii online: https://www.materialeelectrice.ro/corp-de-iluminat-decorativ-pentru-exterior-hadrian-1-light-flush-mount-clear-glass-oil-rubbed-bronze-298596 |  |
|---------------------------------------------------------------------------------------------------------------------------------------------------------------|--|
|                                                                                                                                                               |  |
|                                                                                                                                                               |  |
|                                                                                                                                                               |  |
|                                                                                                                                                               |  |
|                                                                                                                                                               |  |
|                                                                                                                                                               |  |
|                                                                                                                                                               |  |
|                                                                                                                                                               |  |
|                                                                                                                                                               |  |
|                                                                                                                                                               |  |
|                                                                                                                                                               |  |
|                                                                                                                                                               |  |