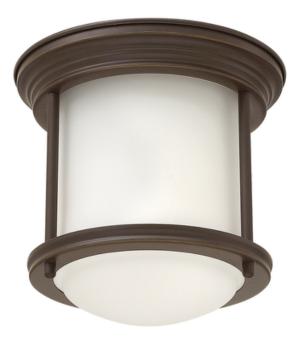

## ELSTEAD-LIGHTING CORP DE ILUMINAT DECORATIV PENTRU EXTERIOR, HADRIAN 1 LIGHT FLUSH MOUNT – OPAL GLASS – OIL RUBBED BRONZE

Hadrian is a retro-styled collection available in four classic finish options: Antique Nickel, Brushed Bronze, Chrome and Oil Rubbed Bronze. The etched opal or clear one piece glass shade features a slim design that will complement a variety of decors. These petite fittings are a great decorative alternative to recessed lighting.Weight 1.7 kg Dimensions  $26 \times 26 \times 25.5$  cm Fitting Height: 185mm Product Style: Bathroom Diameter: 196mm Finish: Oil Rubbed Bronze with opal glass Class: Class I IP Rating: IP44 Number of lamps: 1 Maximum Wattage: 60W Socket: E27 Lamp Included: No Voltage: 220-240v 50hz Energy Rating: A - EBuild Materials: Steel, Etched Opal Glass Brand: Hinkley Family: Hadrian Interior/Exterior: Interior Product Type: Flush Light Spare Glass/Shade: GS1173 Ceiling Pan Height: 35mm Ceiling Pan Width/Dia: O196mm general 2 year guarantee Pret: 1.164,50 LEI (TVA inclus)