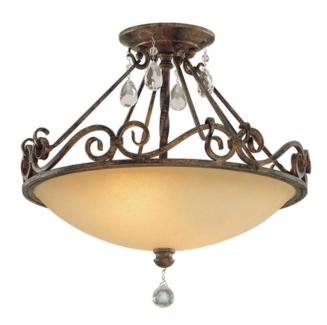

## ELSTEAD-LIGHTING CORP DE ILUMINAT DECORATIV PENTRU EXTERIOR, CHATEAU 2 LIGHT SEMI-FLUSH LIGHT

The Chateau takes influence from European Castles and Stately homes. This ornate 2 Lt semi-flush is constructed of steel and finished in a Mocha Bronze finish.Box Dimensions: 45 x 45 x 26cm

Weight: 4.8kg Family: Chateau Brand: Feiss

Collection: Elstead Lighting Product Type: Flush Light Interior/Exterior: Interior Finish: Mocha Bronze Fitting Height: 334mm Diameter: 392mm Width: 392mm

Minimum Drop: 500mm Maximum Drop: 975mm Build Materials: Steel, Glass

Number of lamps: 2 Maximum Wattage: 60W

Socket: E27

Lamps Included: No

Class: 1 Guarantee: general 2 year guarantee

Pret: 1.672,10 LEI (TVA inclus)

Detalii online: https://www.materialeelectrice.ro/corp-de-iluminat-decorativ-pentru-exterior-chateau-2-light-semi-flush-light-298591