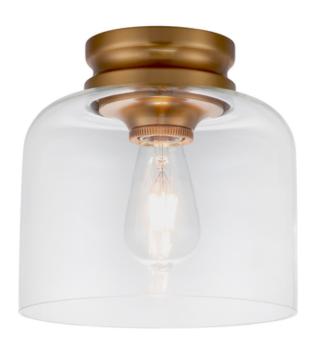

## ELSTEAD-LIGHTING CORP DE ILUMINAT DECORATIV PENTRU EXTERIOR, **HOUNSLOW 1 LIGHT FLUSH LIGHT**

The Hounslow flush fitting is finished in the classic Burnished Brass finish and uses an elongated clear glass dome shade to showcase an interesting filament lamp.Box Dimensions: 30 x 30 x 27cm

Weight: 2kg

Family: Hounslow

Brand: Feiss

Collection: Elstead Lighting Product Type: Flush Light Interior/Exterior: Interior Finish: Burnished Brass Fitting Height: 225mm Diameter: 229mm

Width: 229mm

Minimum Drop: 500mm Maximum Drop: 975mm

Build Materials: Steel, Clear Glass

Number of lamps: 1

Maximum Wattage: 60W

Lamps Included: No

Socket: E27

Class: 1 Guarantee: general 2 year guarantee

Pret: 1.045,07 LEI (TVA inclus)

Detalii online: https://www.materialeelectrice.ro/corp-de-iluminat-decorativ-pentru-exterior-hounslow-1light-flush-light-298590