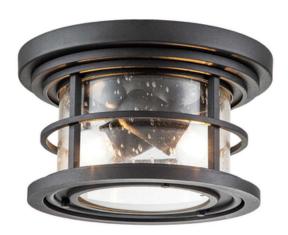

## ELSTEAD-LIGHTING CORP DE ILUMINAT DECORATIV PENTRU EXTERIOR, LIGHTHOUSE 2 LIGHT FLUSH MOUNT

The Lighthouse outdoor lighting collection is versatile with a nautical feel. Constructed of Aluminium and steel, it is finished in a Textured Black and has clear seeded glass.Box Dimensions: 31.8 x 31.8 x 19.1cm

Weight: 2.975kg Family: Lighthouse

Brand: Feiss

Collection: Elstead Lighting Product Type: Flush Light Interior/Exterior: Exterior Finish: Textured Black Fitting Height: 146mm Diameter: 254mm Width: 254mm

Minimum Drop: 500mm Maximum Drop: 975mm

Build Materials: Aluminium, Steel, Clear Seeded Glass

Number of lamps: 2 Maximum Wattage: 40W

Socket: E27

Lamps Included: No IP Rating: IP44

Class: 1 Guarantee: 3 year